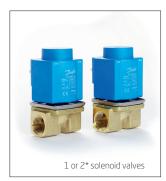

### NRF-numbers for ADAPTER NO (normally open valve)

| WG 1/2" Adapter w/power cut           | NRF no. 5648184 |
|---------------------------------------|-----------------|
| WG 1/2" Adapter w/power cut, 2 valves | NRF no. 5648186 |
| WG 3/4" Adapter w/power cut           | NRF no. 5648185 |

#### NRF-numbers for ADAPTER NC (normally closed valve)

| WG 1/2" Adapter w/power cut | NRF no. 5648187 |
|-----------------------------|-----------------|
|                             | NRF no. 5648188 |
| WG 3/4" Adapter w/power cut | NRF no. 5648189 |

#### **ASSOCIATED PRODUCTS**

| Sensor cable 10 m w/jack plug       | NRF no. 5648229 |
|-------------------------------------|-----------------|
| Sensor cable 4 m w/jack plug        | NRF no. 5648228 |
| Sensor tape, flat 3 m               | NRF no. 5648223 |
| Jack adapter for flat sensor tape   | NRF no. 5648221 |
| Solenoid valve ½"                   | NRF no. 5640101 |
| Solenoid valve ¾"                   | NRF no. 5640036 |
| Solenoid valve 1"                   | NRF no. 5640027 |
| Split cable for two Solenoid valves | NRF no. 5648199 |