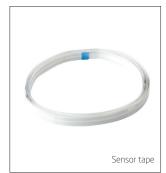

#### **ASSOCIATED PRODUCTS**

| Sensor cable 10 m w/jack plug       | NRF no. 5648229 |
|-------------------------------------|-----------------|
| Sensor cable 4 m w/jack plug        | NRF no. 5648228 |
| Sensor tape, flat 3 m               | NRF no. 5648223 |
| Jack adapter for flat sensor tape   | NRF no. 5648221 |
| Solenoid valve ½"                   | NRF no. 5640101 |
| Solenoid valve ¾"                   | NRF no. 5640036 |
| Solenoid valve 1"                   | NRF no. 5640027 |
| Split cable for two Solenoid valves | NRF no. 5648199 |