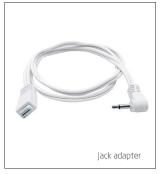

#### **ASSOCIATED PRODUCTS**

| Sensor cable 10 m w/jack plug       | NRF no. 5648229 |
|-------------------------------------|-----------------|
| Sensor cable 4 m w/jack plug        | NRF no. 5648228 |
| Sensor tape, flat 3 m               | NRF no. 5648223 |
| Jack adapter for flat sensor tape   | NRF no. 5648221 |
| Solenoid valve ½"                   | NRF no. 5640101 |
| Solenoid valve ¾"                   | NRF no. 5640036 |
| Solenoid valve 1"                   | NRF no. 5640027 |
| Split cable for two Solenoid valves | NRF no. 5648199 |