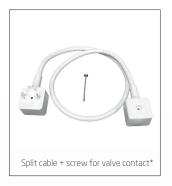

#### **ASSOCIATED PRODUCTS**

| Sensor cable 10 m w/jack plug       | NRF no. 5648229 |
|-------------------------------------|-----------------|
| Sensor cable 4 m w/jack plug        | NRF no. 5648228 |
| Sensor tape, flat 3 m               | NRF no. 5648223 |
| Jack adapter for flat sensor tape   | NRF no. 5648221 |
| Solenoid valve ½"                   | NRF no. 5640101 |
| Solenoid valve ¾"                   | NRF no. 5640036 |
| Solenoid valve 1"                   | NRF no. 5640027 |
| Split cable for two Solenoid valves | NRF no. 5648199 |

## PACKAGE CONTENT

\* Only in packages with 2 valves!