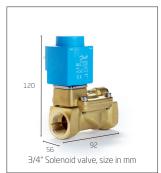

| MEASURES   | HxWxD (mm)     | Weight (g) |
|------------|----------------|------------|
| Central    | 134 x 199 x 32 | 643        |
| 3/4" valve | 120 x 92 x 56  | 1135       |

| Length power cable          | 1100mm |
|-----------------------------|--------|
| Length solenoid valve cable | 1900mm |