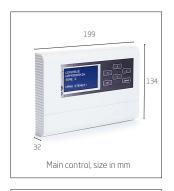

| MEASURES   | HxWxD (mm)     | Weight (g) |
|------------|----------------|------------|
| Central    | 134 x 199 x 32 | 643        |
| 3/4" valve | 120 x 92 x 56  | 1135       |

| Length power cable          | 1100mm |
|-----------------------------|--------|
| Length solenoid valve cable | 1900mm |