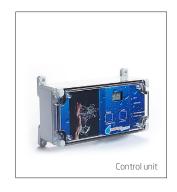

# **DESCRIPTION**

In case of leakage the control unit will signal the solenoid valve to close the main water supply. The control unit will emit a warning signal, and indicate where the leakage is located.

| MEASURES     | $H \times W \times D \text{ (mm)}$ | Weight (g) |
|--------------|------------------------------------|------------|
| Control unit | 80 (112) × 160 × 64                | 740        |
| Valve 3/4"   | 120 x 92 x 56                      | 1135       |

### **PRODUCT VARIANTS**

| Complete with 1/2" valve | NRF no. 5648216 |
|--------------------------|-----------------|
| Complete with 3/4" valve | NRF no. 5648217 |
| Control unit only        | NRF no. 5648205 |