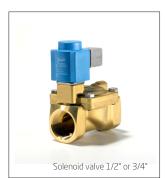

| MEASURES     | $H \times W \times D \text{ (mm)}$ | Weight (g) |
|--------------|------------------------------------|------------|
| Control unit | 80 (112) × 160 × 64                | 740        |
| Valve 3/4"   | 120 x 92 x 56                      | 1135       |

### **PRODUCT VARIANTS**

| Complete with 1/2" valve | NRF no. 5648216 |
|--------------------------|-----------------|
| Complete with 3/4" valve | NRF no. 5648217 |
| Control unit only        | NRF no. 5648205 |

## **ASSOCIATED PRODUCTS**

| Solenoid valve 1/"2      | NRF no. 5640101 |
|--------------------------|-----------------|
| Solenoid valve 3/4"      | NRF no. 5640201 |
| Solenoid valve 1"        | NRF no. 5640027 |
| Split cable for 2 valves | NRF no. 5648236 |