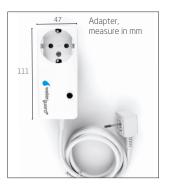

| MEASURES              | HxWxD (mm)    | Weight (g) |
|-----------------------|---------------|------------|
| Adapter               | 120 x 59 x 31 | 300        |
| Door switch           | 108 x 63 x 19 | 56         |
| 3/4" valve            | 120 x 92 x 56 | 1135 g     |
| Length solenoid valve | e cable       | 1550 mm    |