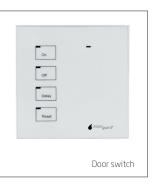

| MEASURES              | HxWxD (mm)    | Weight (g) |
|-----------------------|---------------|------------|
| Adapter               | 120 x 59 x 31 | 300        |
| Door switch           | 108 x 63 x 19 | 56         |
| 3/4" valve            | 120 x 92 x 56 | 1135 g     |
| Length solenoid valve | e cable       | 1550 mm    |