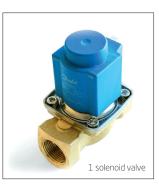

| MEASURES              | HxWxD (mm)    | Weight (g) |
|-----------------------|---------------|------------|
| Adapter               | 120 x 59 x 31 | 300        |
| Door switch           | 108 x 63 x 19 | 56         |
| 3/4" valve            | 120 x 92 x 56 | 1135 g     |
| Length solenoid valve | e cable       | 1550 mm    |